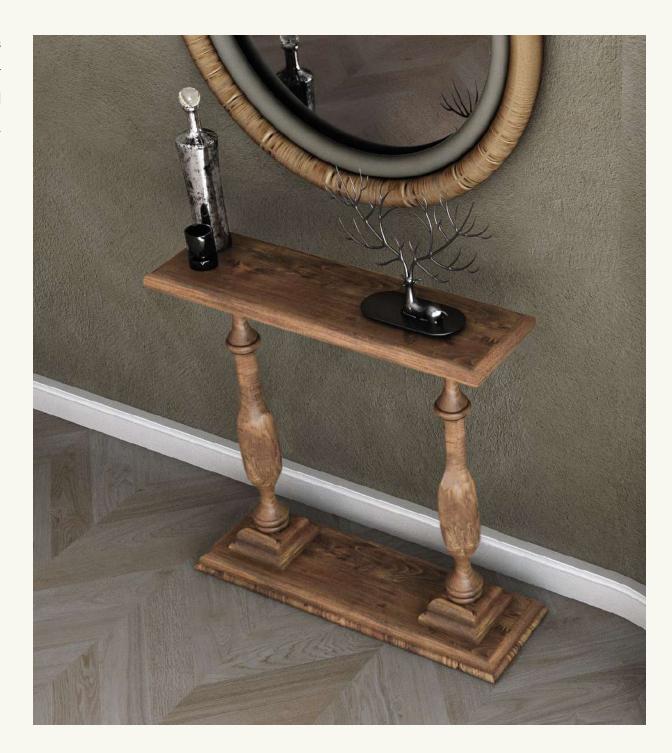

Burano

This special console combines the texture of the past with the modern style of today, adding warmth and character to your living space.

Crafted with natural wood materials and elegant details, the Sigtuna Console brings together rustic and contemporary styles. Its spacious top surface and functional drawers offer both an aesthetic and practical storage solution.