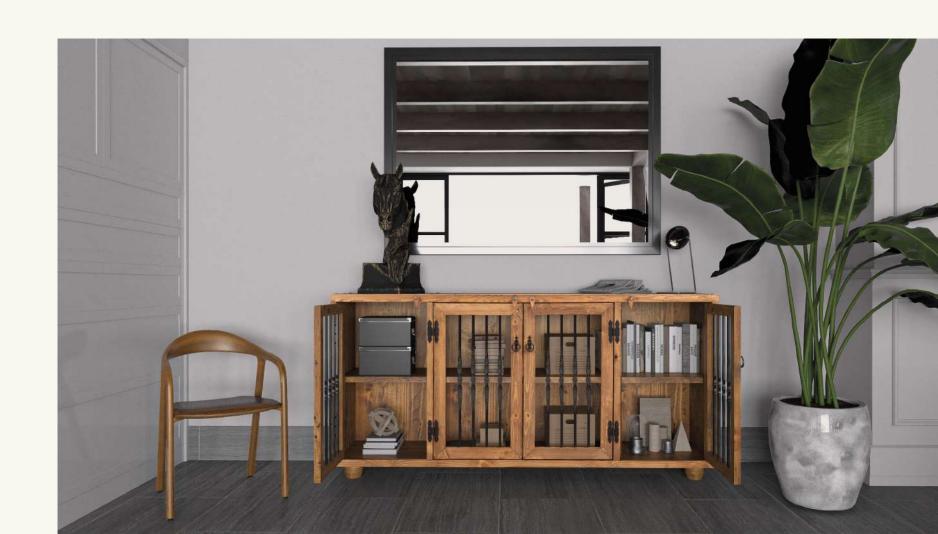

Siwa

The Siwa Wire Cabinet adds a unique touch to your home with its rustic design and wire details. Its natural wood texture and wire doors offer both an aesthetic and functional storage solution. With its spacious interior, it allows you to keep your belongings neatly organized.