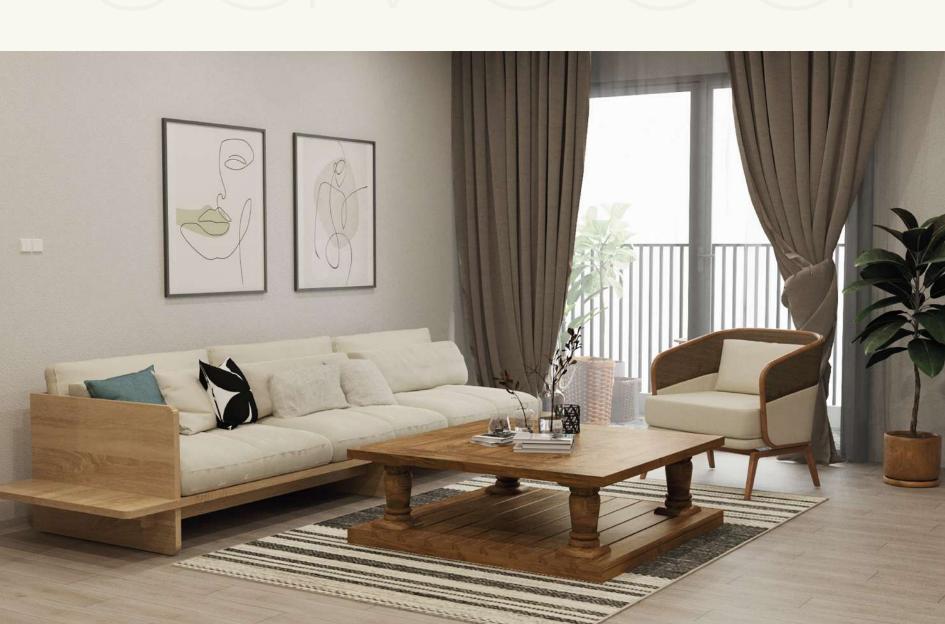

#### Rustic Elegance...

The Savoca Coffee Table combines rustic and modern design. Its natural wood surface and elegant details add warmth and elegance to your living room. With its durable structure and spacious surface, it offers both aesthetic and functional use.