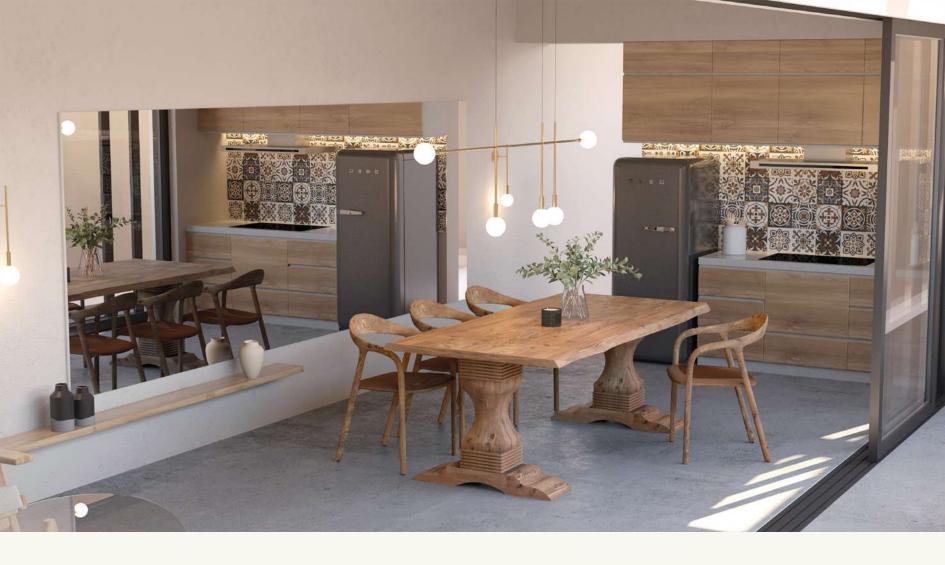

Birgi

The Birgi Console Table adds elegance to every corner of your home with its rustic and refined design.

Elegant Design, Natural Elegance

Barbaros

The Meeting Point of Nature a

Navala

The Navala Dining Table adds warmth to your dining area with its rustic design and natural wood texture. Its sturdy structure and spacious surface make it perfect for both daily use and special occasions. Combining aesthetics and functionality, the Navala Dining Table will be the focal point of your home.