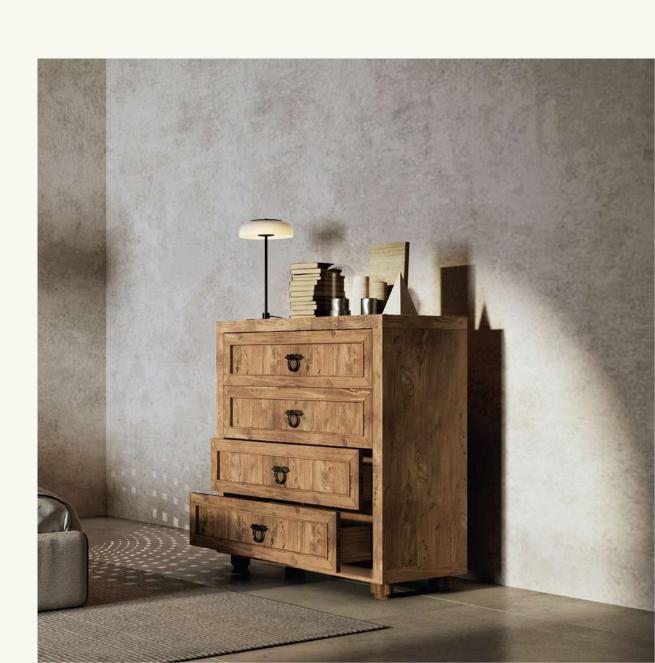

### Reine

The Visby Nightstand adds an elegant touch to your bedroom with its minimalist design and natural wood texture. Its compact structure and spacious drawers allow you to keep your personal items neatly organized. Both stylish and functional, the Visby Nightstand complements any type of decor.