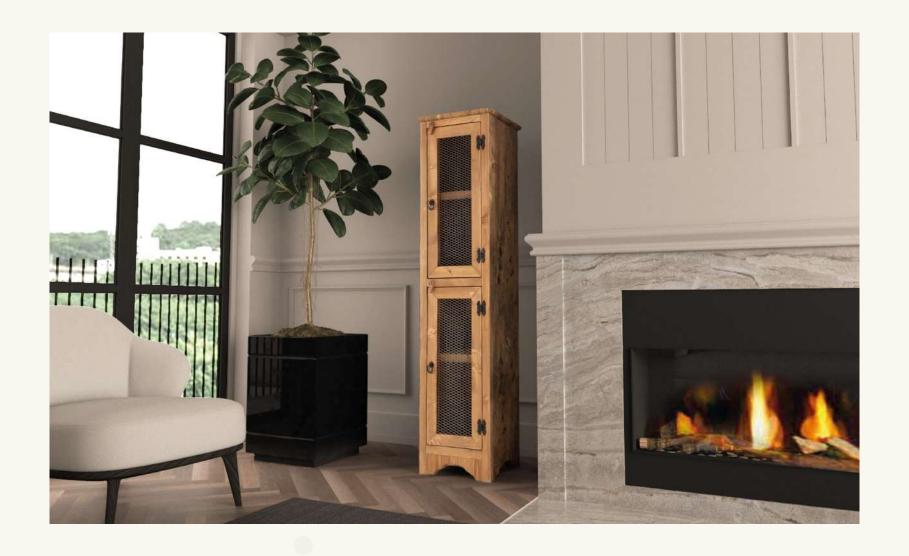

Siwa

The Siwa Wire Cabinet adds a unique touch to your home with its rustic design and wire details. Its natural wood texture and wire doors offer both an aesthetic and functional storage solution. With its spacious interior, it allows you to keep your belongings neatly organized.