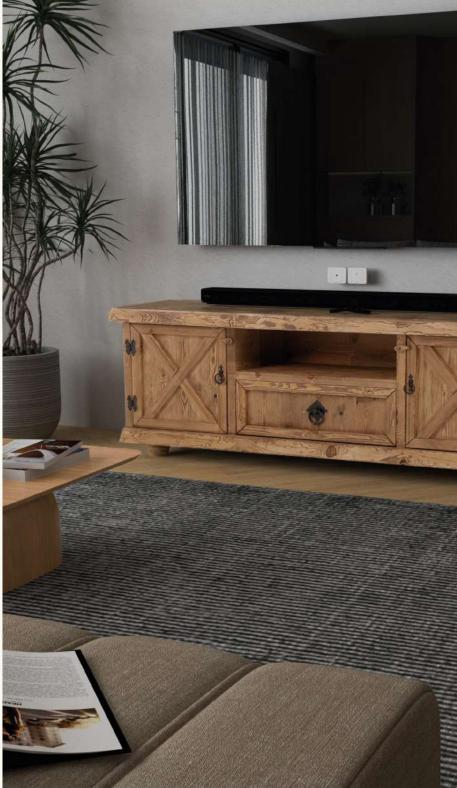

#### Göreme

The Göreme TV Unit brings the beauties of nature into your home. With its natural wood edges and rustic design, it adds warmth and elegance to your living space.

The Elegance of Nature,
at the Heart of Your Home...

Enno

The Enna TV Unit adds a sophisticated touch to your home with its natural wood details and modern design. Its spacious storage areas keep your TV and accessories organized. It offers a combination of elegance and functionality.