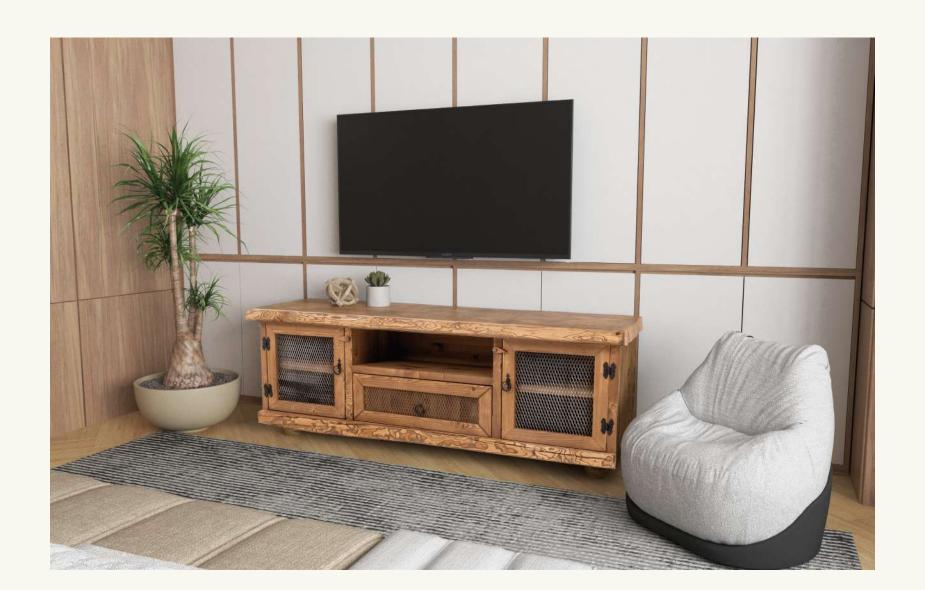

Siwa

The Siwa Wire Cabinet adds a unique touch to your home with its rustic design and wire details. Its natural wood texture and wire doors offer both an aesthetic and functional storage solution. With its spacious interior, it allows you to keep your belongings neatly organized.