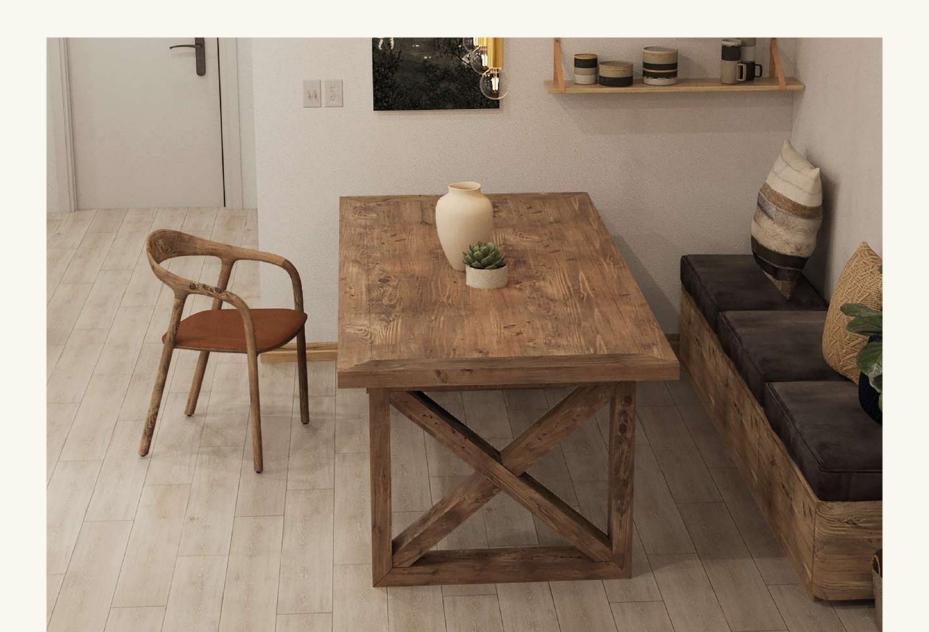

Birgi

The Birgi Console Table adds elegance to every corner of your home with its rustic and refined design.

Elegant Design, Natural Elegance

Barbaros

The Meeting Point of Nature a

Navala

The Navala Dining Table adds warmth to your dining area with its rustic design and natural wood texture. Its sturdy structure and spacious surface make it perfect for both daily use and special occasions. Combining aesthetics and functionality, the Navala Dining Table will be the focal point of your home.