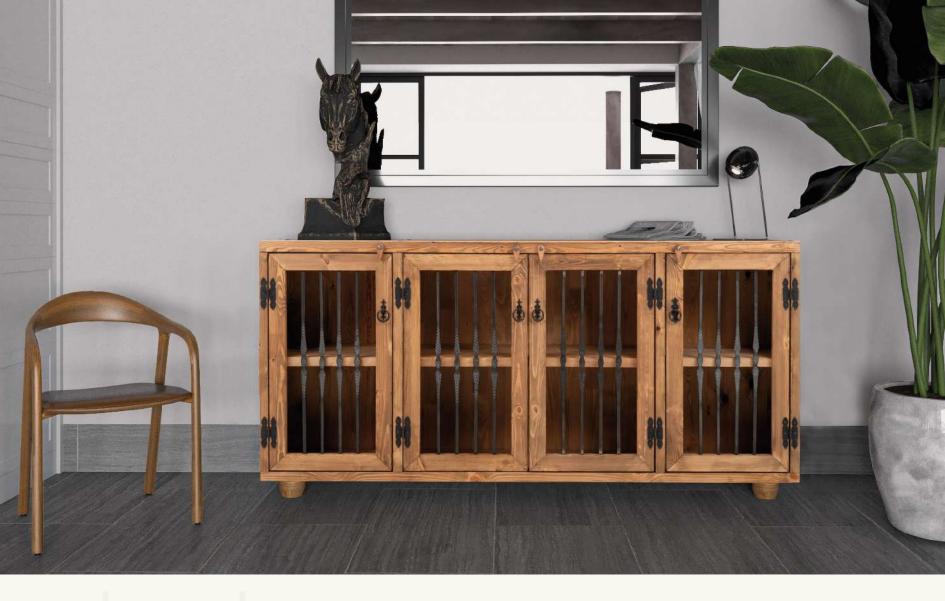

Siwa

The Siwa Wire Cabinet adds a unique touch to your home with its rustic design and wire details. Its natural wood texture and wire doors offer both an aesthetic and functional storage solution. With its spacious interior, it allows you to keep your belongings neatly organized.