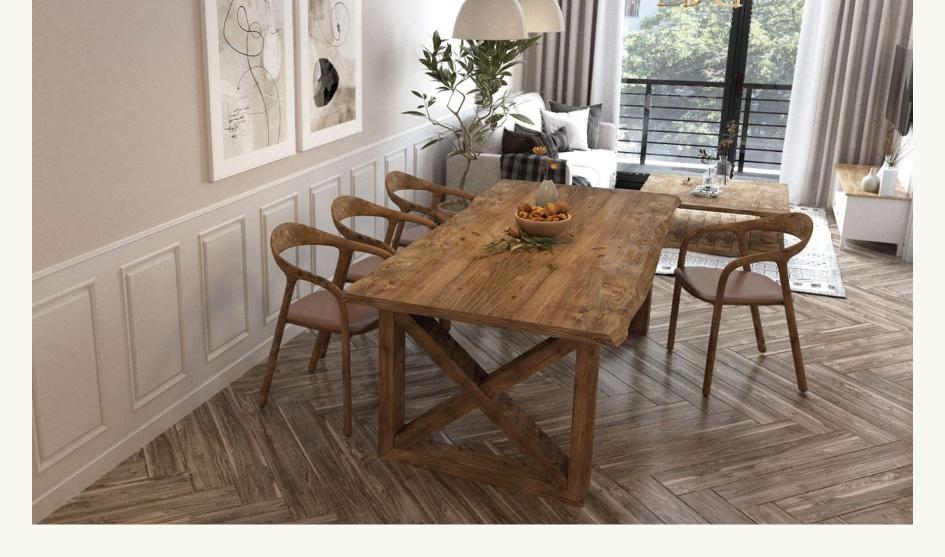

Birgi

The Birgi Console Table adds elegance to every corner of your home with its rustic and refined design.

Elegant Design, Natural Elegance

Barbaros

The Meeting Point of Nature a

Navala

The Navala Dining Table adds warmth to your dining area with its rustic design and natural wood texture. Its sturdy structure and spacious surface make it perfect for both daily use and special occasions. Combining aesthetics and functionality, the Navala Dining Table will be the focal point of your home.