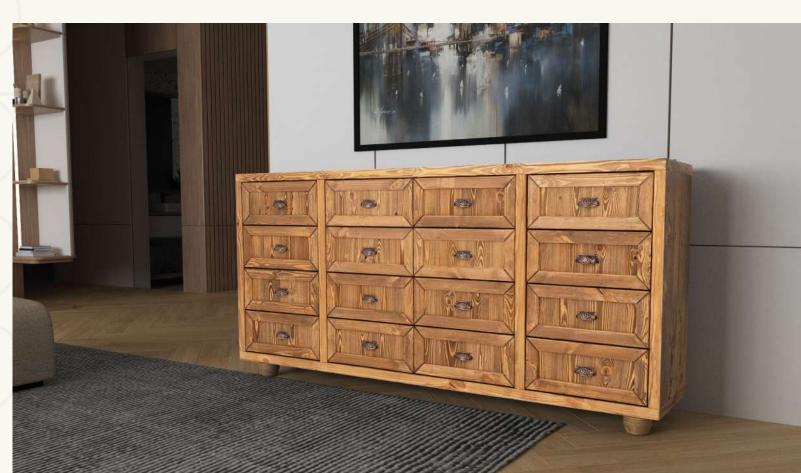

Burano

This special console combines the texture of the past with the modern style of today, adding warmth and character to your living space.

Crafted with natural wood materials and elegant details, the Sigtuna Console brings together rustic and contemporary styles. Its spacious top surface and functional drawers offer both an aesthetic and practical storage solution.