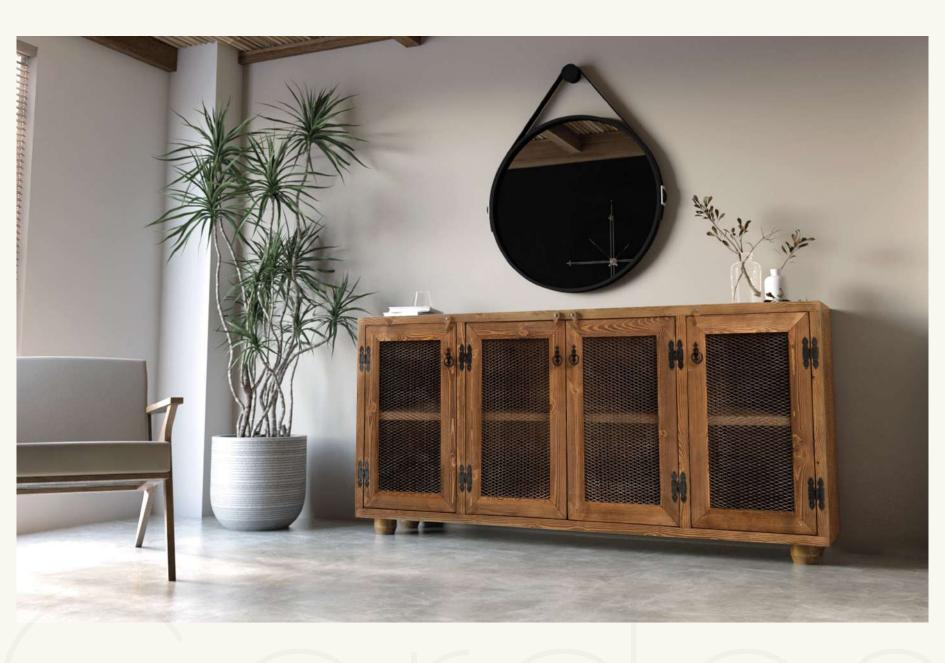

Siwa

The Siwa Wire Cabinet adds a unique touch to your home with its rustic design and wire details. Its natural wood texture and wire doors offer both an aesthetic and functional storage solution. With its spacious interior, it allows you to keep your belongings neatly organized.