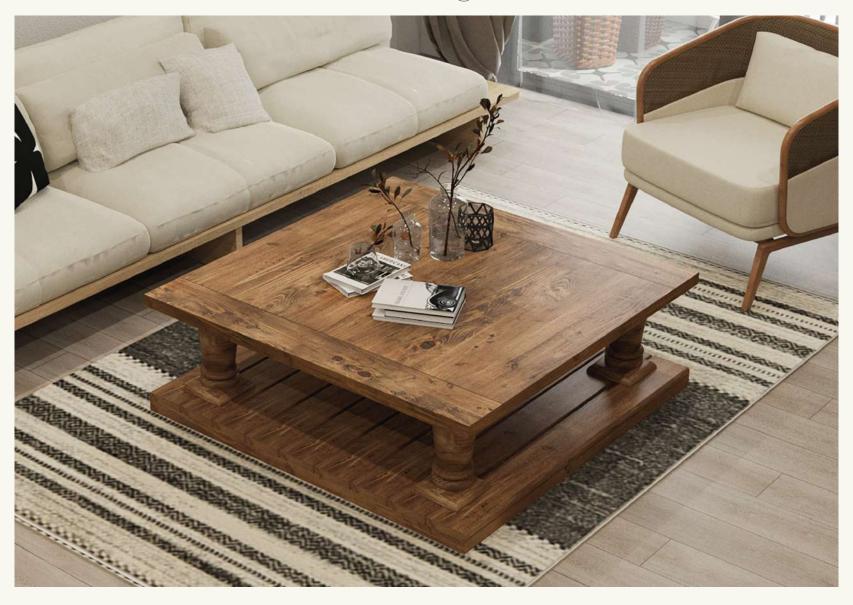

#### Rustic Elegance...

The Savoca Coffee Table combines rustic and modern design. Its natural wood surface and elegant details add warmth and elegance to your living room. With its durable structure and spacious surface, it offers both aesthetic and functional use.