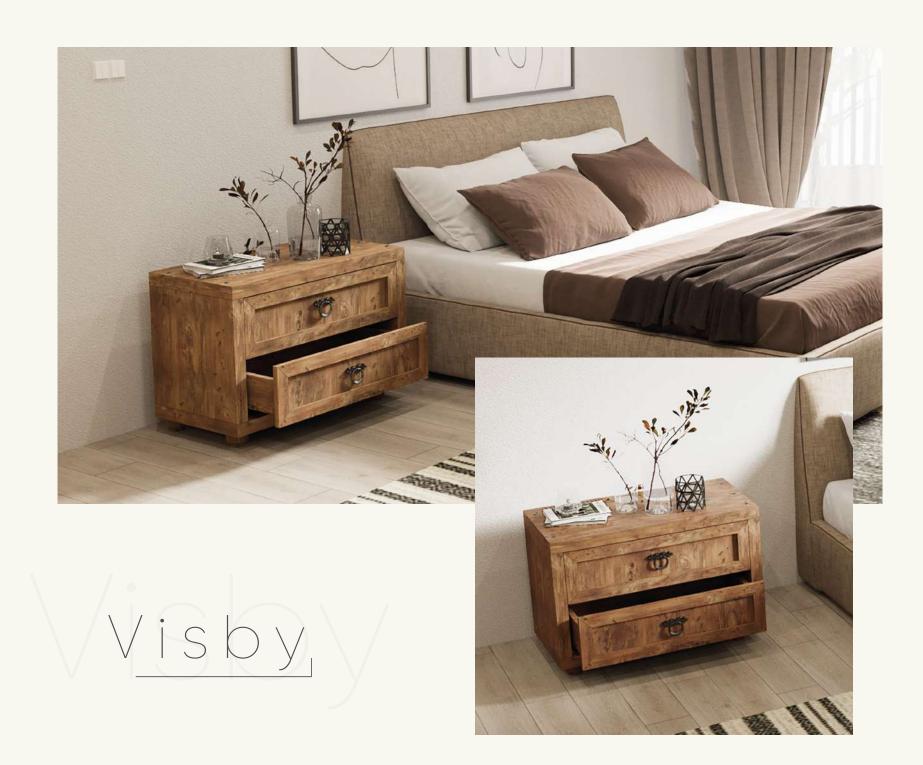

### Reine

The Visby Nightstand adds an elegant touch to your bedroom with its minimalist design and natural wood texture. Its compact structure and spacious drawers allow you to keep your personal items neatly organized. Both stylish and functional, the Visby Nightstand complements any type of decor.