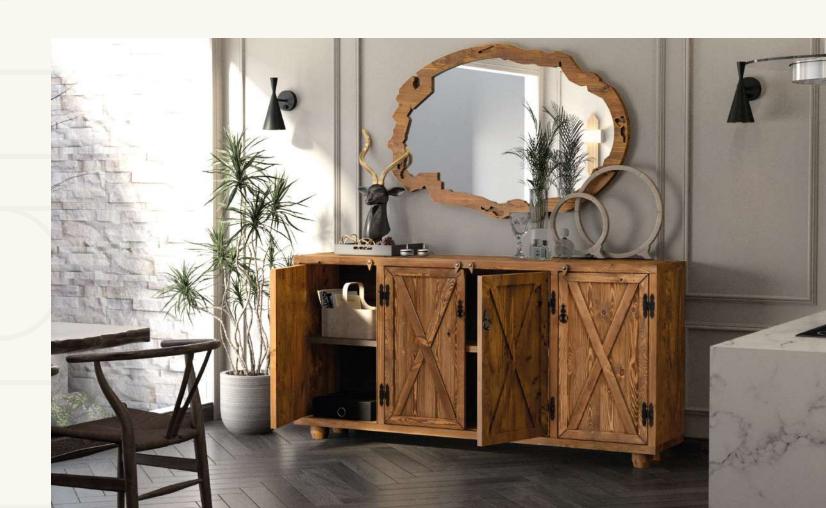

#### Göreme

The Göreme TV Unit brings the beauties of nature into your home. With its natural wood edges and rustic design, it adds warmth and elegance to your living space.

The Elegance of Nature,
at the Heart of Your Home...