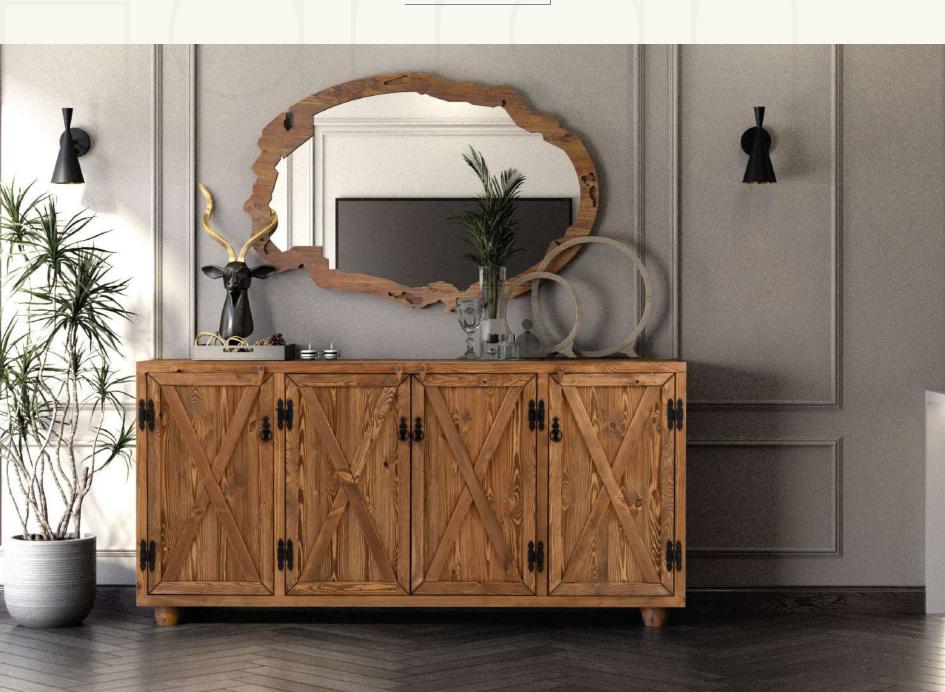

#### Göreme

The Göreme TV Unit brings the beauties of nature into your home. With its natural wood edges and rustic design, it adds warmth and elegance to your living space.

The Elegance of Nature,
at the Heart of Your Home...