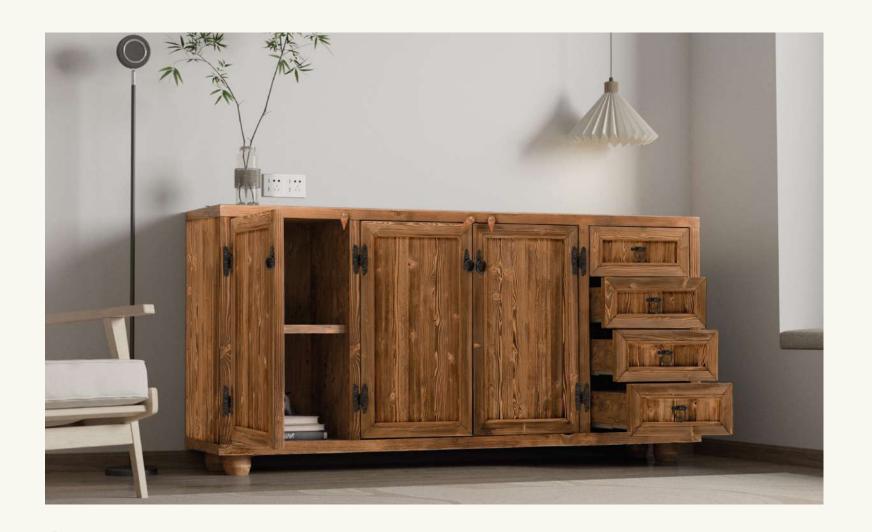

Enno

The Enna TV Unit adds a sophisticated touch to your home with its natural wood details and modern design. Its spacious storage areas keep your TV and accessories organized. It offers a combination of elegance and functionality.