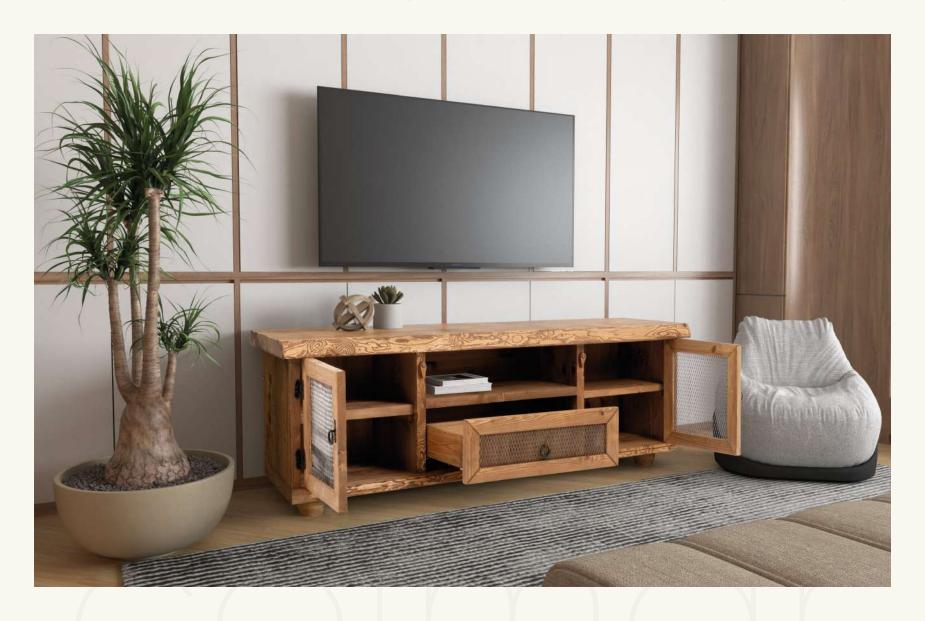

Siwa

The Siwa Wire Cabinet adds a unique touch to your home with its rustic design and wire details. Its natural wood texture and wire doors offer both an aesthetic and functional storage solution. With its spacious interior, it allows you to keep your belongings neatly organized.