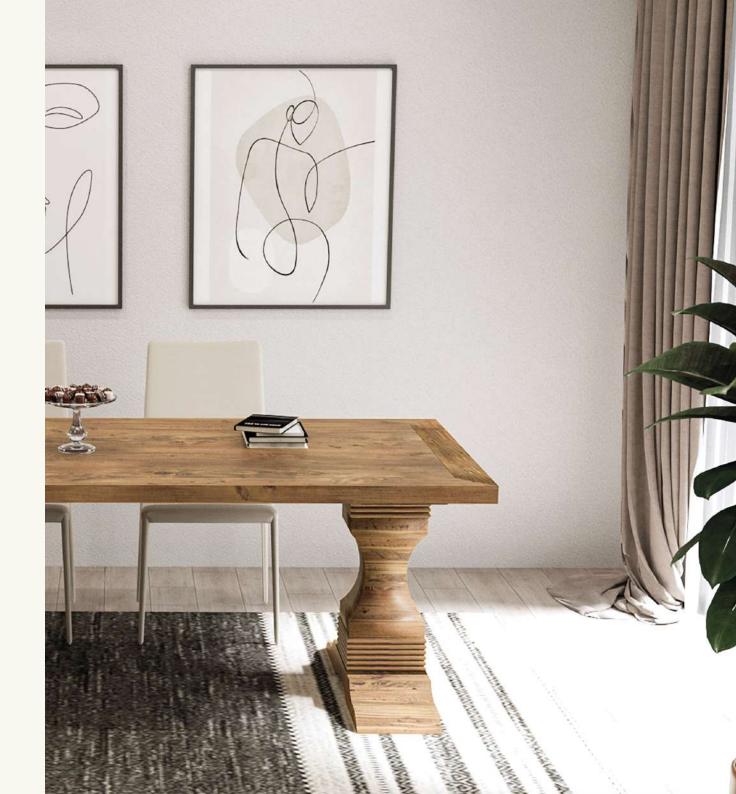

## Monterey

With its natural wood texture and modern lines, it is a stylish and durable option. Its spacious surface makes it ideal for both daily use and special occasions.

The Father's Touch in Rustic Farniture...