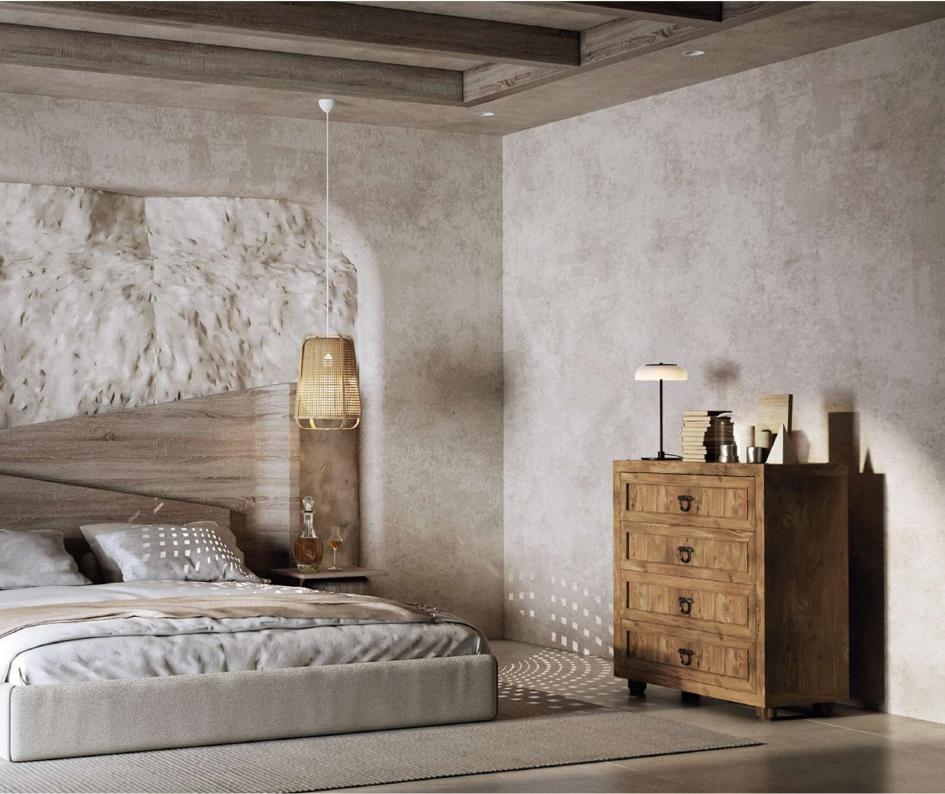

### Reine

The Visby Nightstand adds an elegant touch to your bedroom with its minimalist design and natural wood texture. Its compact structure and spacious drawers allow you to keep your personal items neatly organized. Both stylish and functional, the Visby Nightstand complements any type of decor.