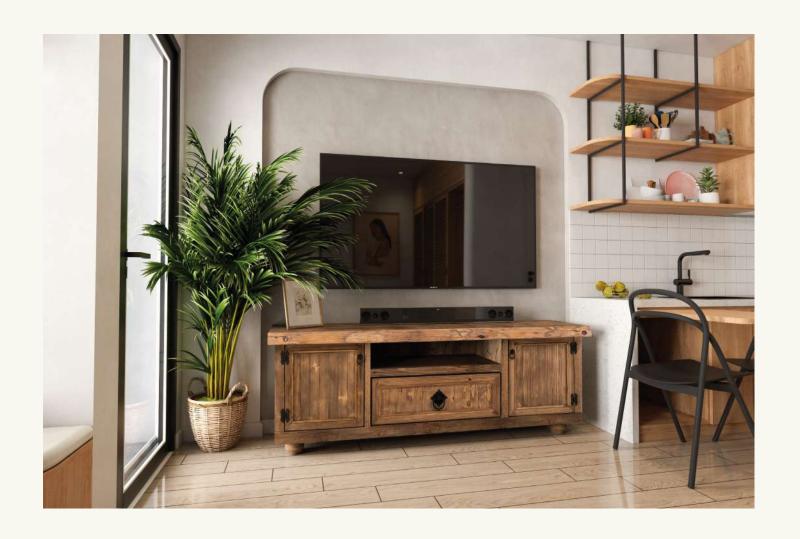

#### Göreme

The Göreme TV Unit brings the beauties of nature into your home. With its natural wood edges and rustic design, it adds warmth and elegance to your living space.

The Elegance of Nature,
at the Heart of Your Home...

Enno

The Enna TV Unit adds a sophisticated touch to your home with its natural wood details and modern design. Its spacious storage areas keep your TV and accessories organized. It offers a combination of elegance and functionality.