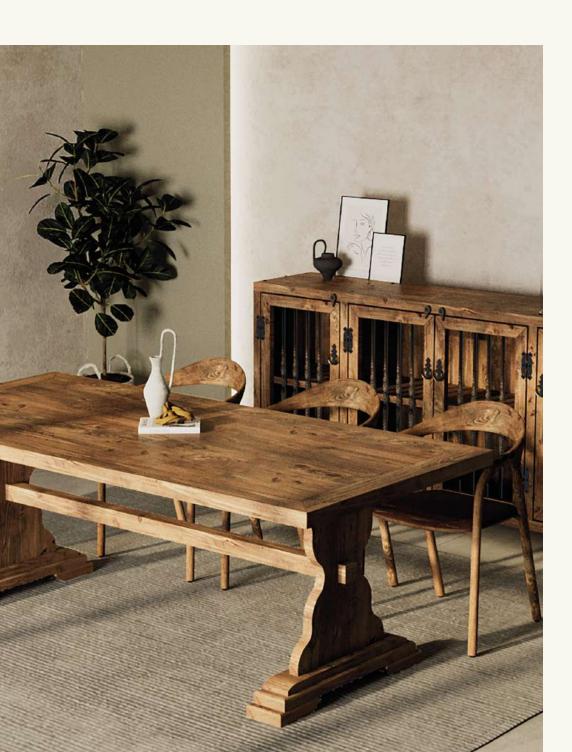

## Monterey

With its natural wood texture and modern lines, it is a stylish and durable option. Its spacious surface makes it ideal for both daily use and special occasions.

The Father's Touch in Rustic Farniture...