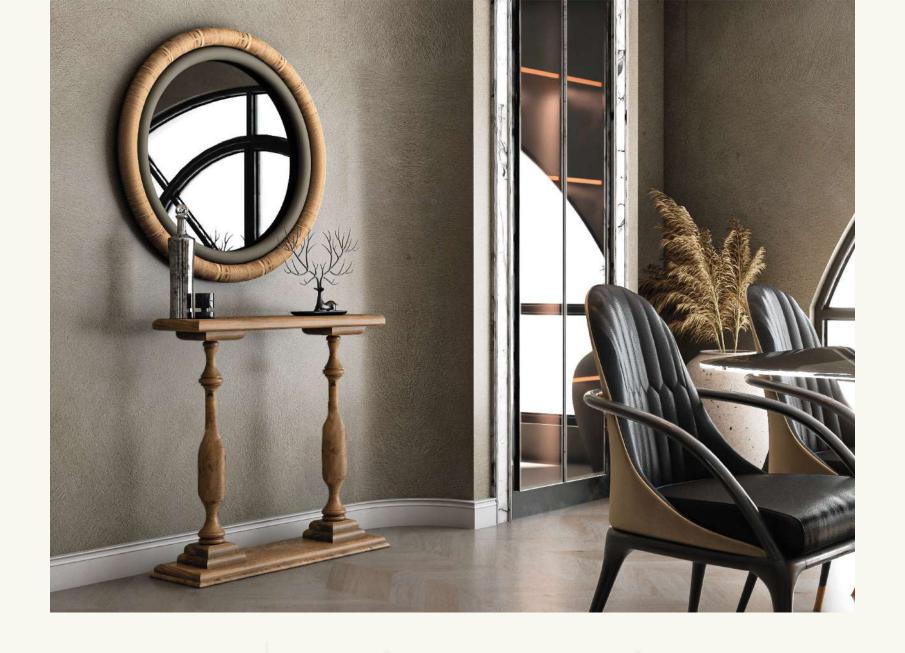

Burano

This special console combines the texture of the past with the modern style of today, adding warmth and character to your living space.

Crafted with natural wood materials and elegant details, the Sigtuna Console brings together rustic and contemporary styles. Its spacious top surface and functional drawers offer both an aesthetic and practical storage solution.