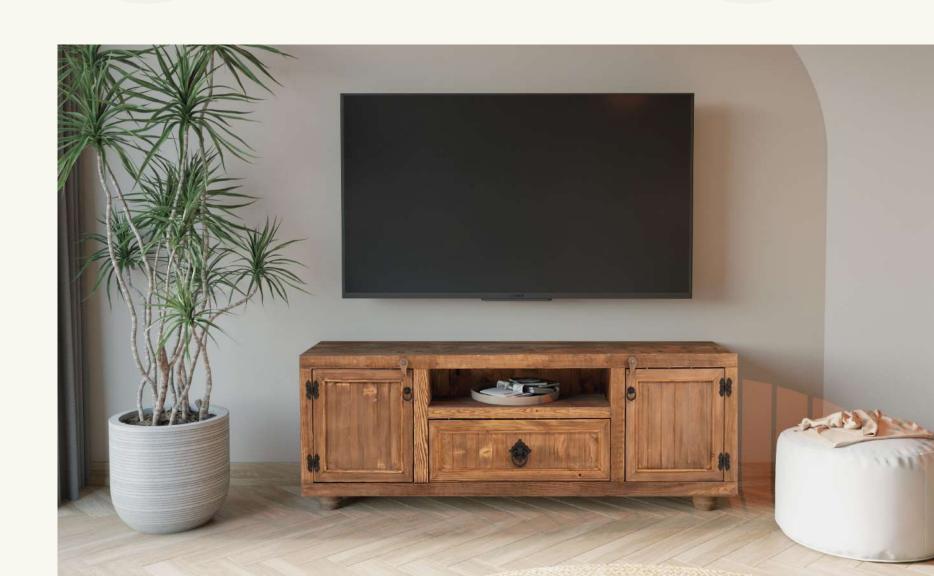

#### Göreme

The Göreme TV Unit brings the beauties of nature into your home. With its natural wood edges and rustic design, it adds warmth and elegance to your living space.

The Elegance of Nature,
at the Heart of Your Home...

Enno

The Enna TV Unit adds a sophisticated touch to your home with its natural wood details and modern design. Its spacious storage areas keep your TV and accessories organized. It offers a combination of elegance and functionality.