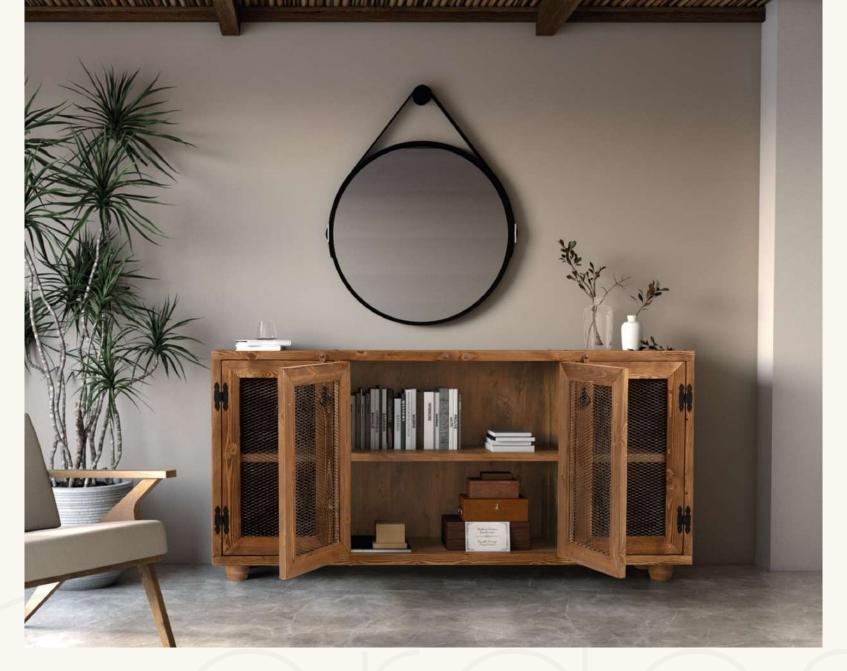

Siwa

The Siwa Wire Cabinet adds a unique touch to your home with its rustic design and wire details. Its natural wood texture and wire doors offer both an aesthetic and functional storage solution. With its spacious interior, it allows you to keep your belongings neatly organized.