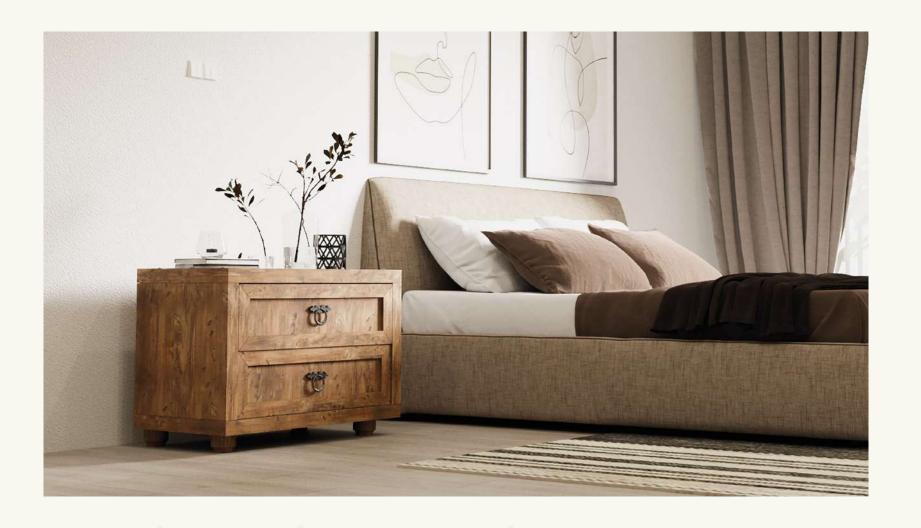

### Reine

The Visby Nightstand adds an elegant touch to your bedroom with its minimalist design and natural wood texture. Its compact structure and spacious drawers allow you to keep your personal items neatly organized. Both stylish and functional, the Visby Nightstand complements any type of decor.