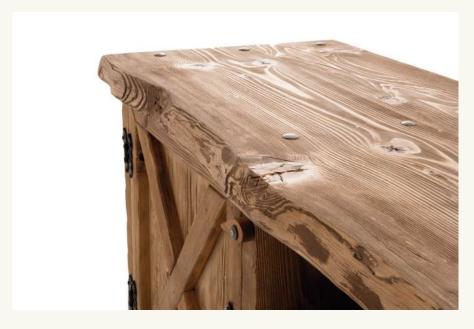

## Colmar

The Colmar Natural Edged TV Unit brings the elegance of nature into your home. With its natural wood edges and modern design, it creates a warm atmosphere and adds elegance to your living room.