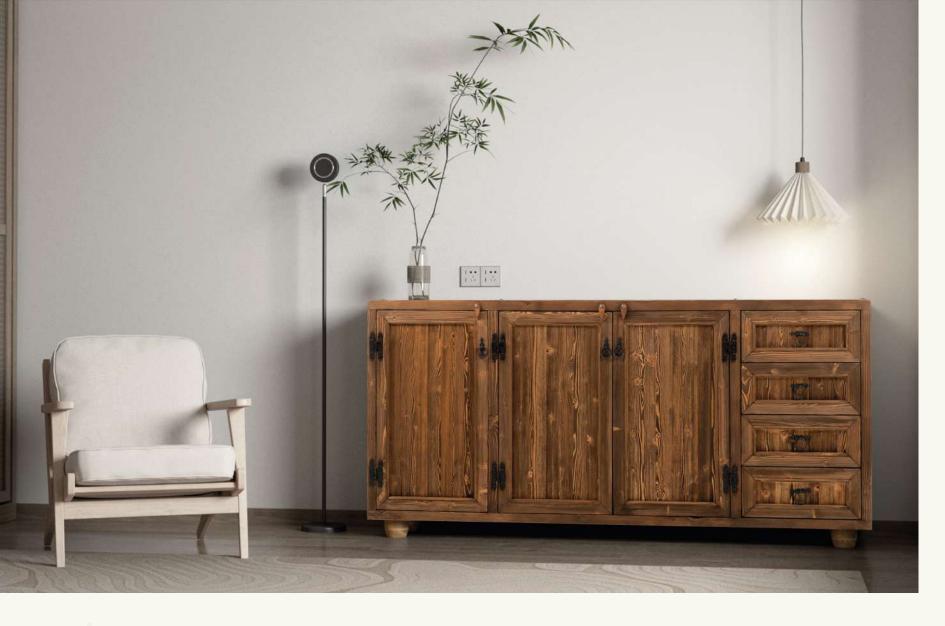

Enno

The Enna TV Unit adds a sophisticated touch to your home with its natural wood details and modern design. Its spacious storage areas keep your TV and accessories organized. It offers a combination of elegance and functionality.