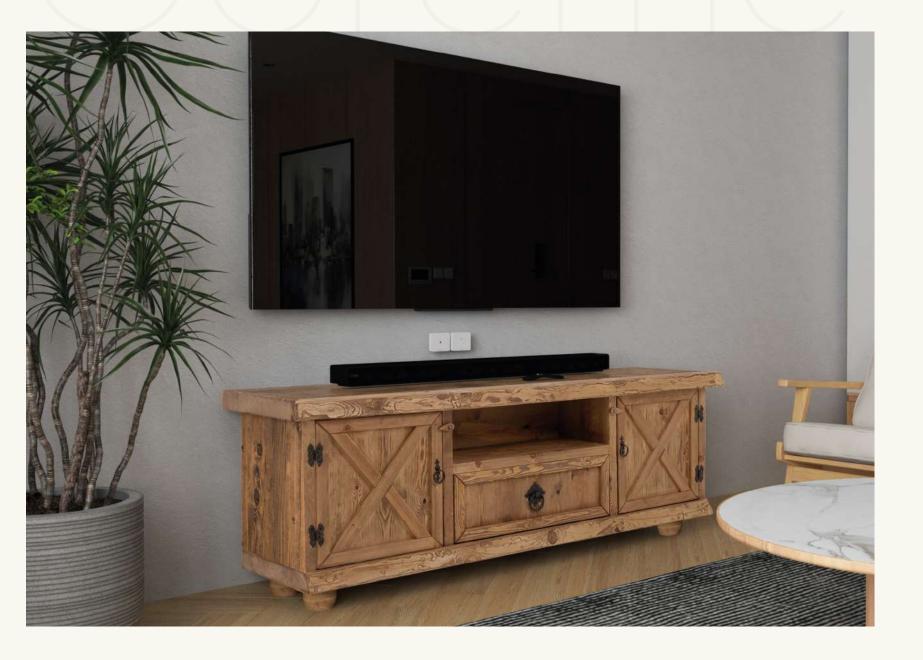

Enno

The Enna TV Unit adds a sophisticated touch to your home with its natural wood details and modern design. Its spacious storage areas keep your TV and accessories organized. It offers a combination of elegance and functionality.