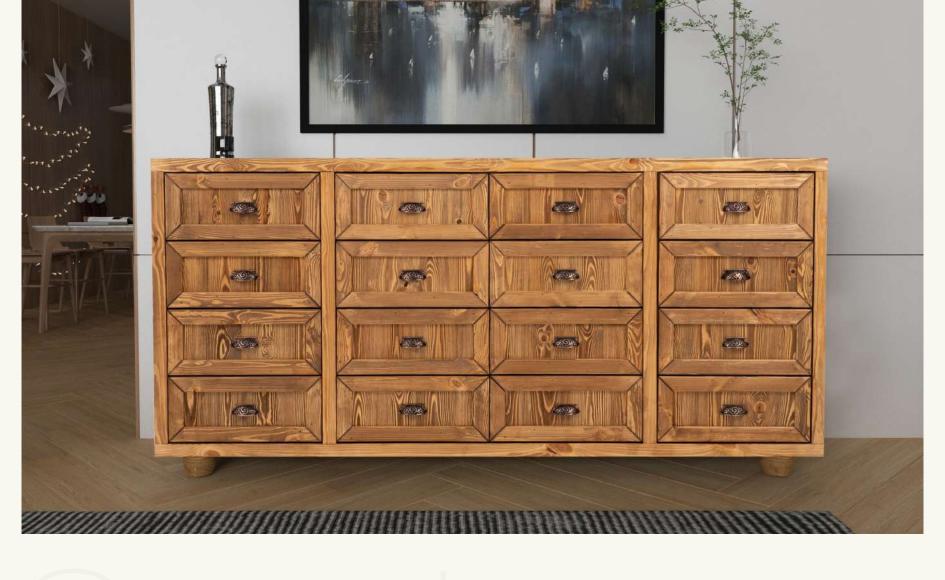

Gordes

With its natural wood material and minimalist lines, this console is a perfect choice to add natural elegance to your home.

Designed with the naturalness and warmth of wood, the Gordes Console brings peace and comfort to your living space. Its spacious top surface and functional drawers help you organize your belongings while adding a touch of elegance to your room.

#### Harran

Carefully crafted with natural materials, it is a piece of rustic furniture that brings the tranquility and elegance of nature into your home.

Designed with the warmth and naturalness of wood, the Harran Console has a minimal and stylish design. Its spacious and functional surface helps you organize your belongings and adds a calm atmosphere to your room.

Burano

This special console combines the texture of the past with the modern style of today, adding warmth and character to your living space.

Crafted with natural wood materials and elegant details, the Sigtuna Console brings together rustic and contemporary styles. Its spacious top surface and functional drawers offer both an aesthetic and practical storage solution.