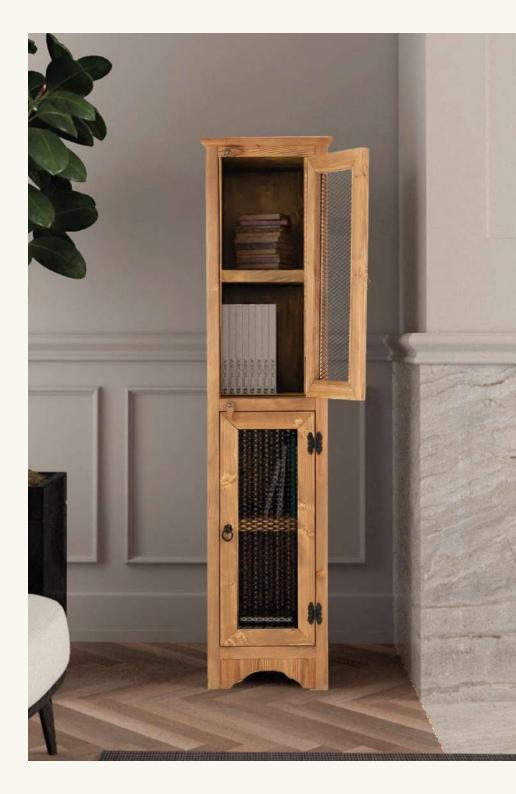

Siwa

The Siwa Wire Cabinet adds a unique touch to your home with its rustic design and wire details. Its natural wood texture and wire doors offer both an aesthetic and functional storage solution. With its spacious interior, it allows you to keep your belongings neatly organized.